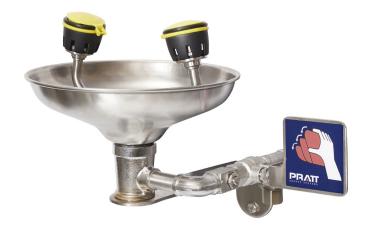

## PRATT WALL MOUNTED EYE WASH WITH BOWL & NO FOOT TREADLE

- Eyewash pipework and fittings are 304SS
- Stainless Steel Eye Wash Bowl
- Hand Operated via Push Handle
- Stainless-Steel Eyewash Assembly with Rubber Cups