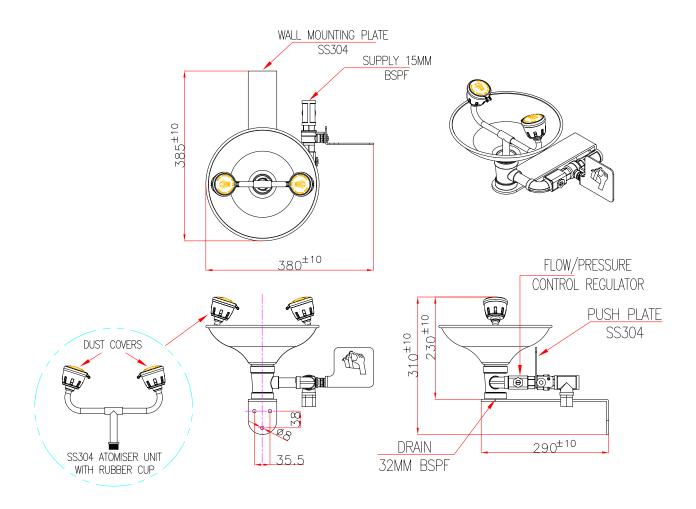

# PRATT WALL MOUNTED EYE WASH WITH BOWL & NO FOOT TREADLE

| TECHNICAL INFORMATION                        |                                                                       |
|----------------------------------------------|-----------------------------------------------------------------------|
| INLET CONNECTION                             | 15mm BSPF                                                             |
| WATER SUPPLY-LINE SIZE                       | 15mm *Must be hydraulically sized to meet requirements.               |
| OUTLET CONNECTION                            | 32mm BSPF                                                             |
| MINIMUM PERFORMANCE REQUIREMENTS             | 210kPa / 30PSI *Caution should be taken when pressure exceeds 550 kPa |
| FLOW OUTPUT (AT MIN PERFORMANCE REQUIREMENT) | Shower: 80 LPM Eye Wash: 15 LPM Eye-Face Wash: 30 LPM                 |
| WEIGHT(KG)                                   | 5                                                                     |
| DIMENSIONS (CM)                              | 31 X 26 X 14                                                          |