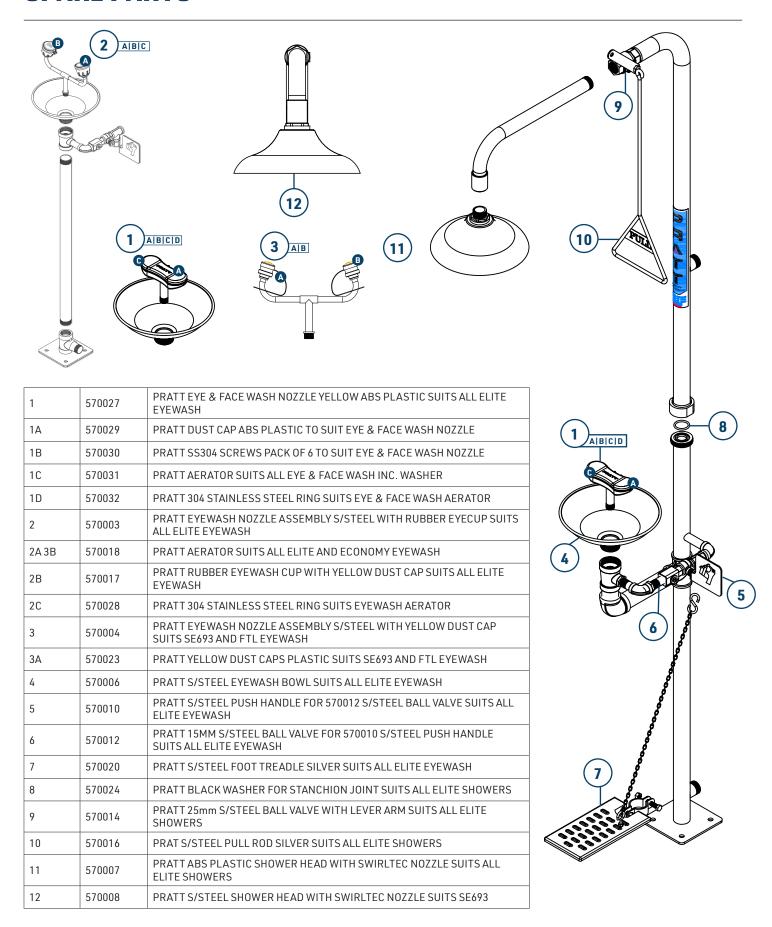

|
| MINIMUM PERFORMANCE REQUIREMENTS             | 210kPa / 30PSI *Caution should be taken when pressure exceeds 550 kPa |
| FLOW OUTPUT (AT MIN PERFORMANCE REQUIREMENT) | Shower: 80 LPM Eye Wash: 15 LPM Eye-Face Wash: 30 LPM                 |
| WEIGHT(KG)                                   | 5                                                                     |
| DIMENSIONS (CM)                              | 31 X 26 X 14                                                          |

Installation of emergency showers, eye and eye/face wash equipment shall be in accordance with AS/NZS4775 or ANSI Standard Z358.1 - whichever is applicable to the installation. PRATT Safety advises due to ongoing research and development, specifications may change without notice.



### **SPARE PARTS**